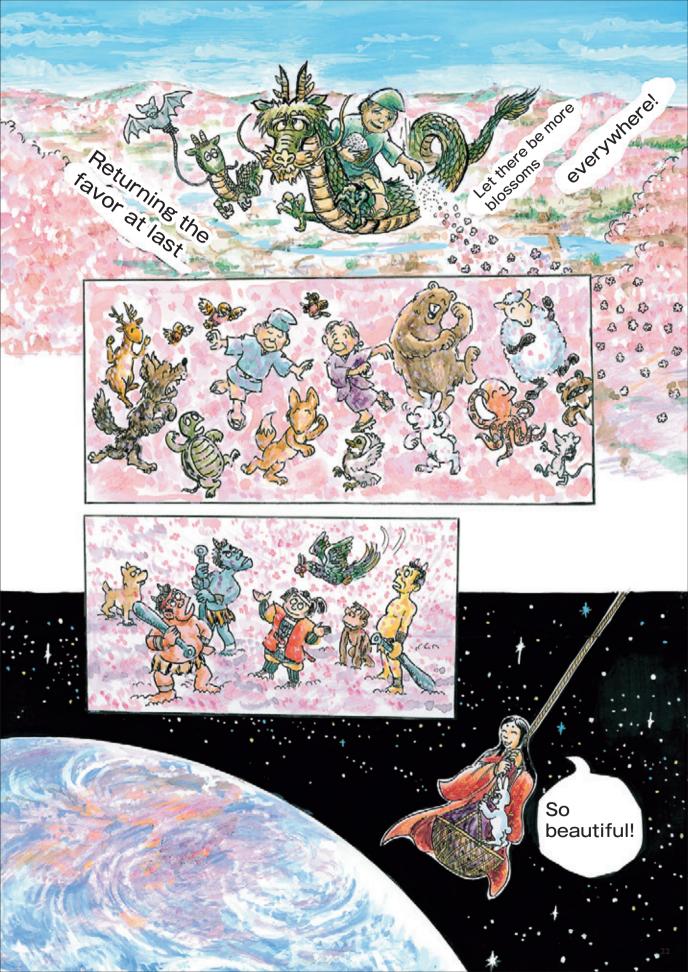

less words lead to misfortune)









# Minatsuki (June)

### Small Basket, Small Happiness









### Is it really Ryugu-jo Palace?









3rd Race Injured and Fallen









### 2nd Race False Start









Princess Kaguya goes to the Moon...



# Kannatsuki (October)

### Kintaro practices horse riding







### Kintaro wrestles a bear









## Shimotsuki (November)

### A Bat's Twisted Repayment









### A Sheep's Repayment









# Shiwasu (December)

### A Rokujizo Statue's Gratitude









### The Northerly Wind









### Inside the big basket.









# Kisaragi (February)

Trying to reach Onigashima Island





Would you



# Yayoi (March)

### Go get the bad guys!









### Not so strong after all!









### Overdoing it with the blossoming